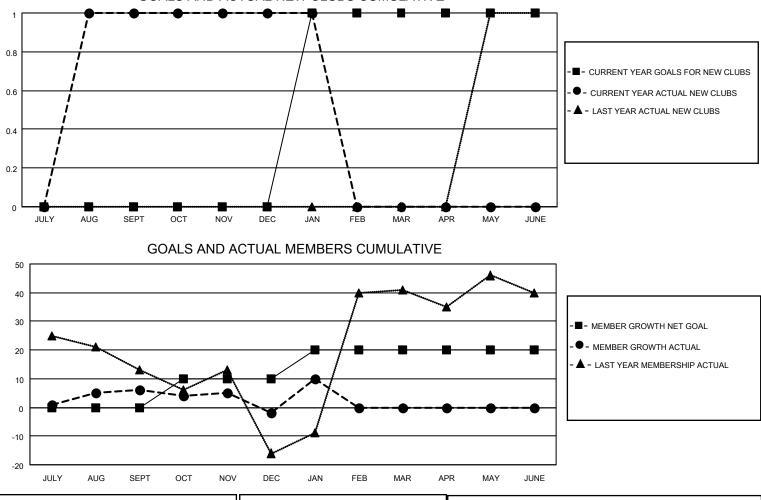

## LOCATION NEW YORK

District 20 R2

Results as of: 1/31/2023

| Clubs<br>RESULTS FOR 2022-2023 |       |   |   | Members<br>RESULTS FOR 2022-2023 |    |    |    |
|--------------------------------|-------|---|---|----------------------------------|----|----|----|
|                                |       |   |   |                                  |    |    |    |
| JULY/AUG/SEPT                  | 0     | 1 | 0 | JULY/AUG/SEPT                    | 0  | 52 | 46 |
| OCT/NOV/DEC                    | 0     | 0 | 0 | OCT/NOV/DEC                      | 10 | 27 | 34 |
| JAN/FEB/MAR                    | 1     | 0 | 0 | JAN/FEB/MAR                      | 10 | 22 | 8  |
| APR/MAY/JUNE                   | 0     | 0 | 0 | APR/MAY/JUNE                     | 0  | 0  | 0  |
| 1                              | GOALS |   |   | UMULATIVE                        |    |    |    |